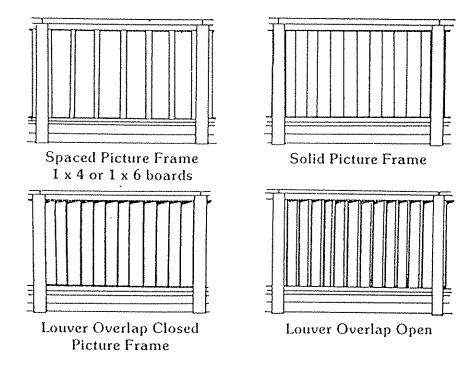

- (f) "Common Area" shall mean all pedestrian ways, fences, islands (including cul-de-sacs), parks, bridges, and other areas, the use of which is dedicated to or set aside for the general use of all Owners in any document filed of record, or in the Subdivision Plat itself, and shall include, without limitation, all land, if any, (and improvements thereon) deeded to the Association by the Developer.
- (g) "Subdivision Plat" means the Subdivision Plat of Lots 1 through 75, Hampton Park, a subdivision in Overland Park, Johnson County, Kansas, a copy of which is on file at the Office of the Johnson County Register of Deeds, and all amendments or replats thereof.
- 2. RESIDENCES: The real estate above-described shall be improved, used and occupied for private residential purposes only. Any Dwelling and/or Unit erected or maintained on any of the Lots hereby restricted shall be designated for occupancy by no more than one family, however, if so designated by the Plat, the City of Overland Park, Kansas, and Developer, a building may contain more than one Dwelling. However, this restriction shall not prevent Developer or others authorized by it from erecting temporary buildings and using such temporary buildings or residences for an office, model, sales office or storage purposes during the period of development of said Subdivision.
- 3. ARCHITECTURE REVIEW: There shall be an Architectural review Committee (the "Architectural Committee") which shall consist of three (3) individuals who may or may not reside in the Subdivision. Until the formation of the Association, the Architectural Committee members shall be appointed by Developer. Each member's term of appointment shall be as designated by Developer. In the case of death or resignation of any such Architectural Committee member during his or her term, Developer shall appoint a successor who shall serve in lieu of such deceased or resigned Architectural Committee members. Developer shall have the right to remove and replace any Architectural Committee member serving, with our without cause, during such member's term until the formation of the Association.